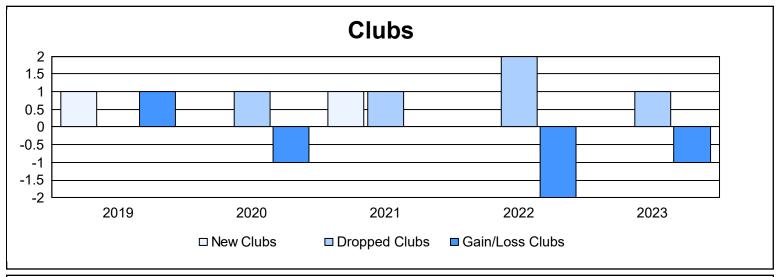

District 111ON As of June 2023 Cumulative

| Year      | New<br>Clubs | Dropped<br>Clubs | Gain/<br>Loss<br>Clubs | New<br>Members | Charter<br>Members | Reinstate<br>Members | Transfer<br>Members | Total<br>Member<br>Added | Total<br>Members<br>Dropped | Gain/<br>Loss<br>Members |
|-----------|--------------|------------------|------------------------|----------------|--------------------|----------------------|---------------------|--------------------------|-----------------------------|--------------------------|
| 2018-2019 | 1            | 0                | 1                      | 97             | 27                 | 1                    | 12                  | 137                      | 167                         | -30                      |
| 2019-2020 | 0            | 1                | -1                     | 84             | 1                  | 1                    | 29                  | 115                      | 142                         | -27                      |
| 2020-2021 | 1            | 1                | 0                      | 64             | 20                 | 3                    | 14                  | 101                      | 113                         | -12                      |
| 2021-2022 | 0            | 2                | -2                     | 71             | 0                  | 1                    | 16                  | 88                       | 154                         | -66                      |
| 2022-2023 | 0            | 1                | -1                     | 77             | 0                  | 0                    | 9                   | 86                       | 154                         | -68                      |
| Average   | 0            | 1                | -1                     | 79             | 10                 | 1                    | 16                  | 105                      | 146                         | -41                      |