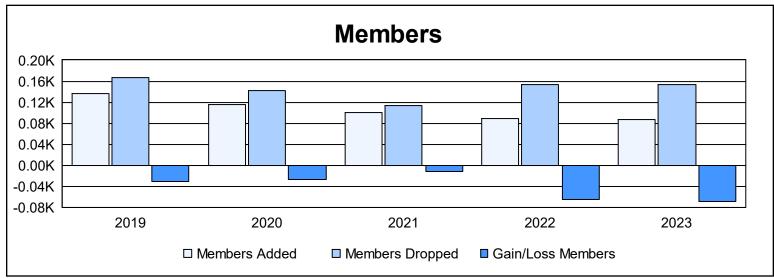

District 111ON As of June 2023 Cumulative

| Year      | New<br>Clubs | Dropped<br>Clubs | Gain/<br>Loss<br>Clubs | New<br>Members | Charter<br>Members | Reinstate<br>Members | Transfer<br>Members | Total<br>Member<br>Added | Total<br>Members<br>Dropped | Gain/<br>Loss<br>Members |
|-----------|--------------|------------------|------------------------|----------------|--------------------|----------------------|---------------------|--------------------------|-----------------------------|--------------------------|
| 2018-2019 | 1            | 0                | 1                      | 97             | 27                 | 1                    | 12                  | 137                      | 167                         | -30                      |
| 2019-2020 | 0            | 1                | -1                     | 84             | 1                  | 1                    | 29                  | 115                      | 142                         | -27                      |
| 2020-2021 | 1            | 1                | 0                      | 64             | 20                 | 3                    | 14                  | 101                      | 113                         | -12                      |
| 2021-2022 | 0            | 2                | -2                     | 71             | 0                  | 1                    | 16                  | 88                       | 154                         | -66                      |
| 2022-2023 | 0            | 1                | -1                     | 77             | 0                  | 0                    | 9                   | 86                       | 154                         | -68                      |
| Average   | 0            | 1                | -1                     | 79             | 10                 | 1                    | 16                  | 105                      | 146                         | -41                      |